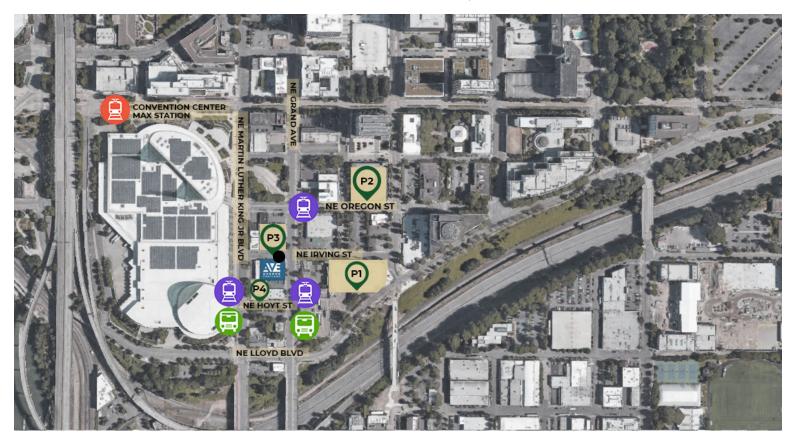

## PARKING AND TRANSPORATION OPTIONS

AVENUE is located at 631 NE Grand Ave., Portland OR 97232

## PARKING OPTIONS

#### Metro Parking Garage - 670 NE 7th Ave

- · One block east of AVENUE
- Multi-level covered and uncovered parking garage with with access to ~120 spaces

# Liberty Centre Parking Garage - 657 NE Oregon St

- $\cdot\;$  Two blocks northeast of AVENUE
- · Multi-level covered parking garage

## Umpqua Bank Parking Lot - 717 NE Grand Ave

- · Directly across NE Irving St from AVENUE
- Public parking is available from 5pm 8am on weekdays and all hours on weekends
- · ~35 spaces; pay station is located on the lot

#### Public Parking Lot - 429 NE Hoyt St

- · One block southwest of AVENUE
- · ~30 spaces; pay station is located on the lot

## Street Parking

 Metered street parking is available for 2 hour and 5 hour periods. Pay through Parking Kitty pay stations and app

#### TRANSPORTATION OPTIONS

# Portland Streetcar

- A Loop: NE Oregon & Grand One block northeast of AVENUE
- A Loop: NE MLK and Hoyt Two blocks southwest of AVENUE
- B Loop: at NE Grand and Hoyt One block southeast of AVENUE

#### TriMet Buses

- Line 6: NE Grand and Hoyt One block southeast of AVENUE
- Line 6 at NE MLK and Hoyt Two blocks southwest of AVENUE

#### MAX Light Rail

- Convention Center MAX Station 777 NE Martin Luther King Jr Blvd
- · MAX Blue, Green, and Red Lines
- · 0.2 mile north of AVENUE
- There is a designated guest drop off zone on NE Irving between Martin Luther King Blvd and Grand on the south side of the street going east. We suggest you turn left from Martin Luther King Blvd. onto Irving to safely drop off guests before proceeding to park.